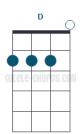

Devil in Disguise – Elvis Intro [Bb////] [C////] [F/] Slow You [F] look like an angel, [F] walk like an angel [Bb] Talk like an angel, but I got [C7] wise {STOP} Fast You're the devil in [F] disguise Oh yes you [Dm] are The devil in [F] disguise (ooh [Dm] ooh) [F] You fooled me with your kisses [Dm] You cheated and you schemed [F] Heaven knows you [Dm] lied to me You're [Bb] not the [C7] way you [F] seemed {STOP} Slow You [F] look like an angel, [F] walk like an angel [Bb] Talk like an angel, but I got [C7] wise {STOP} Fast You're the devil in [F] disguise, oh yes you [Dm] are The devil in [F] disquise (ooh [Dm] ooh) [F] I thought that I was in Heaven [Dm] But I was sure surprised [F] Heaven help me, I [Dm] didn't see The [Bb] devil [C7] in your [F] eyes {STOP} Slow You [F] look like an angel, [F] walk like an angel [Bb] Talk like an angel, but I got [C7] wise {STOP} Fast You're the devil in [F] disguise, oh yes you [Dm] are The devil in [F] disguise, oh oh oh [Dm] oh; The devil in [F] disguise, oh yes you [Dm] are The devil in [F] disguise, oh oh oh [Dm] oh; The devil in [F] disguise, oh yes you [Dm] are The devil in [F] disguise, oh oh oh [Dm] oh The devil in [F] disguise /// [Dm] ///