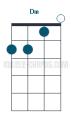

Devil in Disguise – Elvis Intro [Bb////] [C////] [F/] Slow You [F] look like an angel, [F] walk like an angel [Bb] Talk like an angel, but I got [C7] wise {STOP} Fast You're the devil in [F] disguise Oh yes you [Dm] are The devil in [F] disguise (ooh [Dm] ooh) [F] You fooled me with your kisses [Dm] You cheated and you schemed [F] Heaven knows you [Dm] lied to me You're [Bb] not the [C7] way you [F] seemed {STOP} Slow You [F] look like an angel, [F] walk like an angel [Bb] Talk like an angel, but I got [C7] wise {STOP} Fast You're the devil in [F] disguise, oh yes you [Dm] are The devil in [F] disquise (ooh [Dm] ooh) [F] I thought that I was in Heaven [Dm] But I was sure surprised [F] Heaven help me, I [Dm] didn't see The [Bb] devil [C7] in your [F] eyes {STOP} Slow You [F] look like an angel, [F] walk like an angel [Bb] Talk like an angel, but I got [C7] wise {STOP} Fast You're the devil in [F] disguise, oh yes you [Dm] are The devil in [F] disguise, oh oh oh [Dm] oh; The devil in [F] disguise, oh yes you [Dm] are The devil in [F] disguise, oh oh oh [Dm] oh; The devil in [F] disguise, oh yes you [Dm] are The devil in [F] disguise, oh oh oh [Dm] oh The devil in [F] disguise /// [Dm] ///